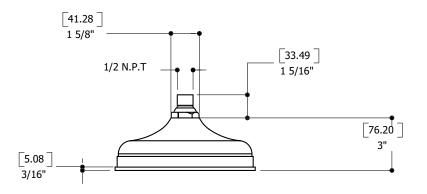

# rainhead 2508

8" bell

#### FEATURES

Traditional style Solid brass construction Silicone spray nozzles for easy cleaning 1/2" NPT female connection

Flow rate: 2.5 gpm