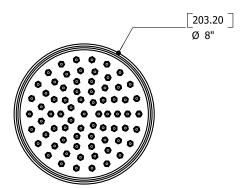

# rainhead 2508

8" bell

#### FEATURES

Traditional style Solid brass construction Silicone spray nozzles for easy cleaning 1/2" NPT female connection

Flow rate: 2.5 gpm