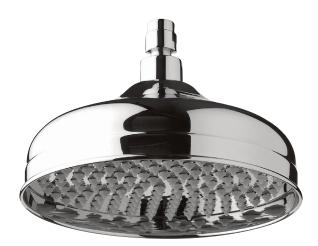

# rainhead 2508

8" bell

#### FEATURES

Traditional style Solid brass construction Silicone spray nozzles for easy cleaning 1/2" NPT female connection

Flow rate: 2.5 gpm